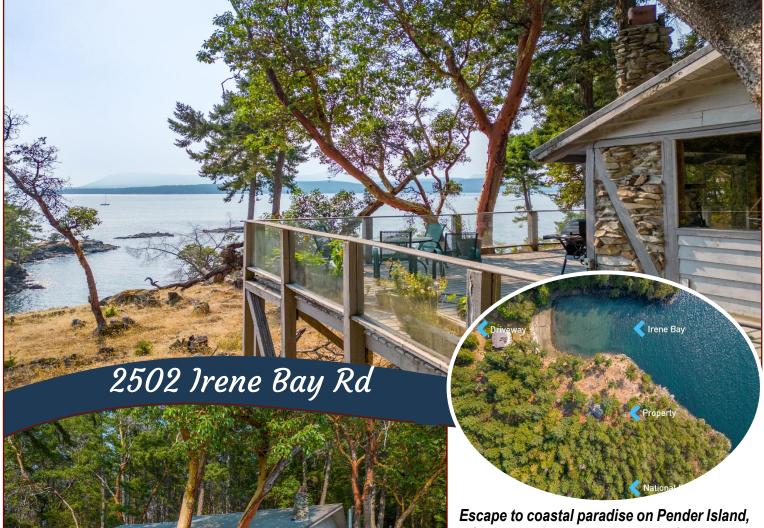

### Beautiful Coastal Paradise!

BC. This 2 bed, 2 bath oceanfront home boasts unspoiled southwest views and borders a national park, ensuring serene solitude. The 1973 rustic cabin, updated for modern comfort, offers 1 level living with abundant windows framing the stunning surroundings. Revel in 1.63 acres perched overlooking pristine Irene Bay with its perfect beach, where you can safely swim, launch your kayaks and beachcomb. Embrace nature, tranquility, and timeless charm in this remarkable haven. New copper piping and new wiring throughout. Paved driveway & metal roof. Measurements are approx. Buyer to verify if important.

### Plot Plan and Aerial View