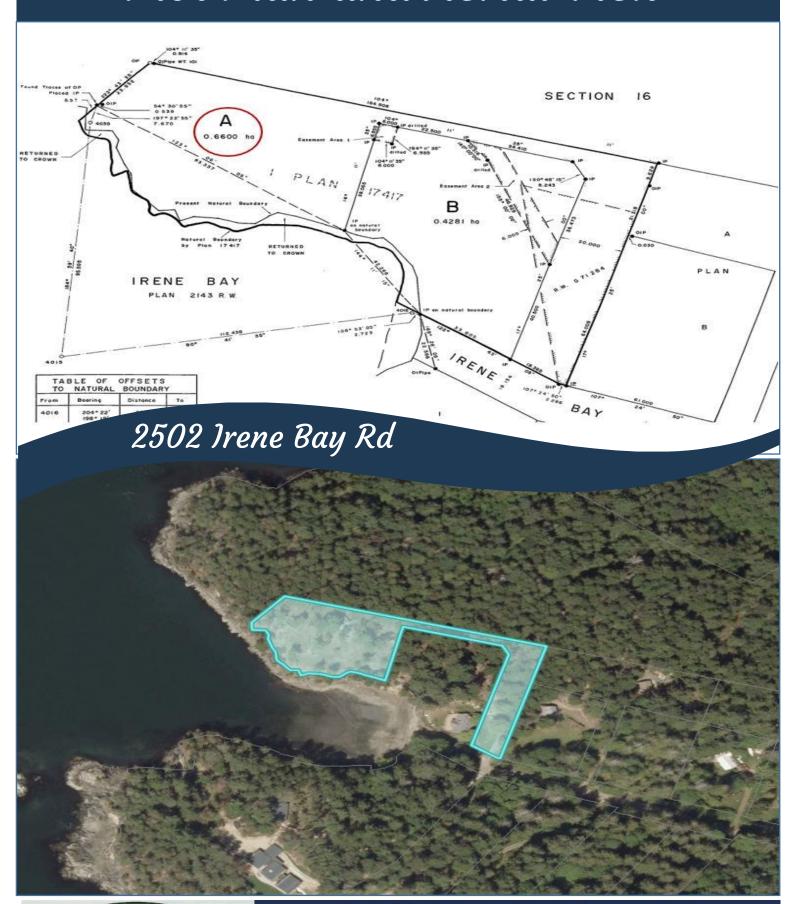

ng surroundings. Revel in 1.63 acres perched overlooking pristine Irene Bay with its perfect beach, where you can safely swim, launch your kayaks and beachcomb. Embrace nature, tranquility, and timeless charm in this remarkable haven. New copper piping and new wiring throughout. Paved driveway & metal roof. Measurements are approx. Buyer to verify if important.



# Property Details







Year Built (est):

1973

Lot Acres: 1.63

Bedrooms: 2

Bathrooms: 2

Fin SqFt: 959

Bsmt: None

Water: Drilled well.

Cistern

Waste: Septic system

**Driveway:** Paved

Concrete Poured

Roof: Metal

Ext Fin: Wood

Heat: Baseboard. Electric, Propane,

Wood

#### Lot Features:

- Oceanfront
- Southwest facing
- Expansive views
- Acreage
- Cul-de-sac; quiet rural location



### Plot Plan and Aerial View





## Pender Islands Map



<u>DISCLAIMER:</u> While every effort is made to provide reliable information, Dockside Realty Ltd. makes no representations or warranties as to the accuracy of this brochure.

All measurements are approximate and the buyer is responsible for verifying all data provided.