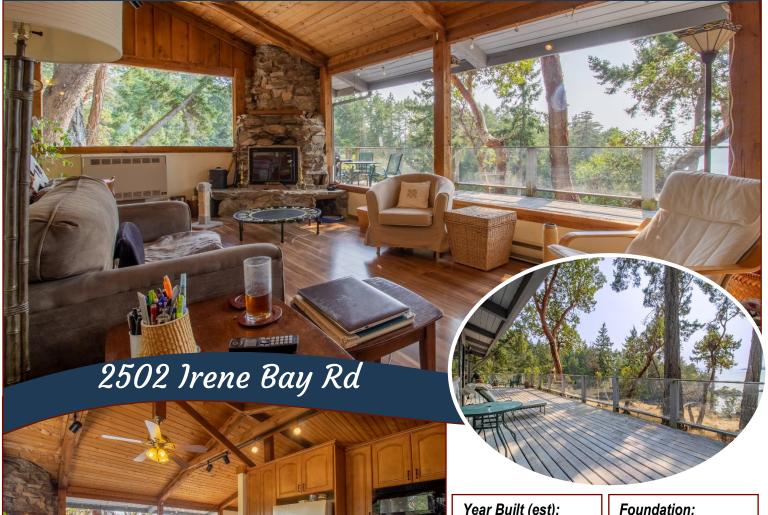

### Beautiful Coastal Paradise!

BC. This 2 bed, 2 bath oceanfront home boasts unspoiled southwest views and borders a national park, ensuring serene solitude. The 1973 rustic cabin, updated for modern comfort, offers 1 level living with abundant windows framing the stunning surroundings. Revel in 1.63 acres perched overlooking pristine Irene Bay with its perfect beach, where you can safely swim, launch your kayaks and beachcomb. Embrace nature, tranquility, and timeless charm in this remarkable haven. New copper piping and new wiring throughout. Paved driveway & metal roof. Measurements are approx. Buyer to verify if important.

# Property Details

Year Built (est):

1973

Lot Acres: 1.63

Bedrooms: 2

Bathrooms: 2

Fin SqFt: 959

Bsmt: None