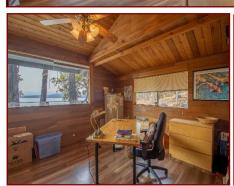

### Beautiful Coastal Paradise!

BC. This 2 bed, 2 bath oceanfront home boasts unspoiled southwest views and borders a national park, ensuring serene solitude. The 1973 rustic cabin, updated for modern comfort, offers 1 level living with abundant windows framing the stunning surroundings. Revel in 1.63 acres perched overlooking pristine Irene Bay with its perfect beach, where you can safely swim, launch your kayaks and beachcomb. Embrace nature, tranquility, and timeless charm in this remarkable haven. New copper piping and new wiring throughout. Paved driveway & metal roof. Measurements are approx. Buyer to verify if important.

# Property Details

Year Built (est):

1973

Lot Acres: 1.63

Bedrooms: 2

Bathrooms: 2

Fin SqFt: 959

Bsmt: None